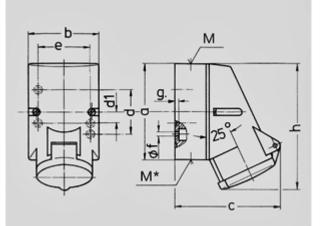

| Drawing                            | Amp.  | 16                        |     |     |
|------------------------------------|-------|---------------------------|-----|-----|
| 1 MB 209                           | Poles | 3                         | 4   | 5   |
| Dim. in mm                         | а     | 87                        | 100 | 100 |
|                                    | ь     | 64                        | 75  | 75  |
|                                    | c     | 99                        | 110 | 113 |
|                                    | d     | 40                        | -   | -   |
|                                    | d1    | -                         | 11  | 11  |
|                                    | e     | 50                        | 59  | 59  |
|                                    | f     | 4,5                       | 5   | 5   |
|                                    | g.    | 4                         | 4   | 4   |
|                                    | h     | 115                       | 125 | 128 |
|                                    | м     | 20                        | 20  | 20  |
|                                    | M*    | M20 (blind) to be cut out |     |     |
| Max. cable diam. (mm)              |       | 15                        | 15  | 15  |
| Terminal for cond. cross           |       | 1,5                       | 1,5 | 1,5 |
| section (mm <sup>2</sup> ) minmax. |       | -4                        | -4  | -4  |