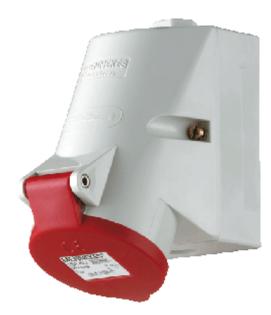

## Wall mounted socket - Part no. 105

- screw terminals
- internal fixing
- one cable entry at top and one blind entry (can be cut out) at the bottom
  4p and 5p sockets the enclosure can be turned 180°
- Protection typeIP 44Ampere16APoles4pVoltage400VHertz50-60 HzEarth position6hContactstandardConnection technology Screw terminals